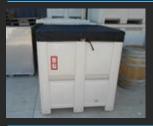

## BY SLO SAIL & CANVAS

Cover your fermentation bins this season and many seasons to come with a custom-made cover by SLO Sail & Canvas. We ensure a well-fitting cover for the MacroPlastics® ProBin 48-S. If you have a different bin, please contact us.

## Option #1

Frameless, with webbing strap & buckle

-Minimal Storage Space -Light -Need access to all 4 sides

\$135 Option #2

PVC Frame with fully wrapped corners

-Lightweight -One person on/off -Looser fit