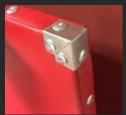

\$160

Option #3

PVC Frame with exposed corners, sits below rim

-Lightweight -Best Seal -May need access to 2 sides

\$160

Option #4

Aluminum Frame with Aluminum corner guards

-Lightweight, Durable & Strong -Fabric riveted to frame