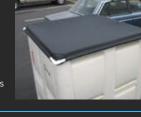

## Option #1

Frameless, with webbing strap & buckle

-Minimal Storage Space -Light -Need access to all 4 sides

\$135 Option #2

PVC Frame with fully wrapped corners

-Lightweight -One person on/off -Looser fit

\$160

Option #3

PVC Frame with exposed corners, sits below rim

-Lightweight -Best Seal -May need access to 2 sides

\$160

Option #4

Aluminum Frame with Aluminum corner guards

-Lightweight, Durable & Strong -Fabric riveted to frame