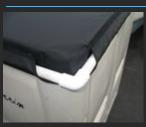

\$160

Option #3

PVC Frame with exposed corners, sits below rim

-Lightweight -Best Seal -May need access to 2 sides

\$160

Option #4

Aluminum Frame with Aluminum corner guards

-Lightweight, Durable & Strong -Fabric riveted to frame