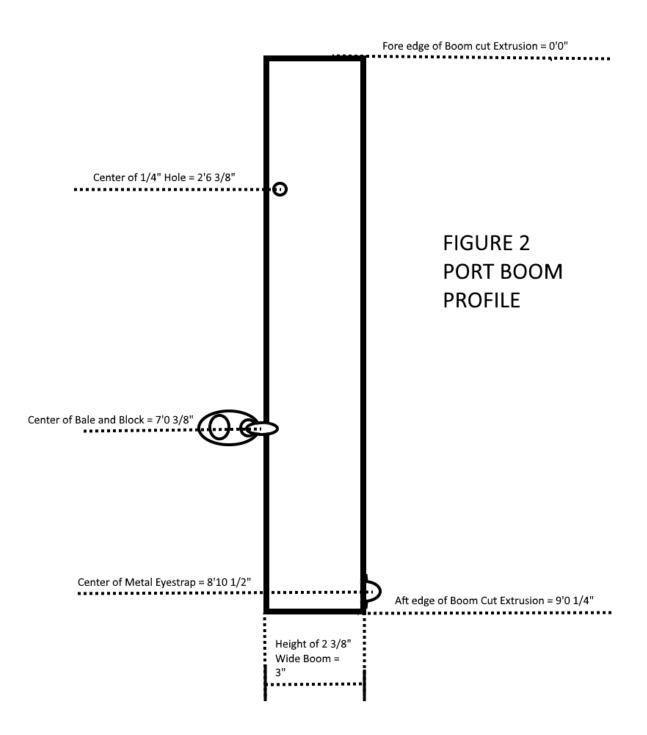

pert sailmaker has years of sailing experience to craft a custom sail just for you. For precision, your sail is first computer designed via a specialized sailmaking program, cut on our large textile CNC plotter cutter, then hand assembled and sewn by our expert staff. We are more than happy to build you a new sail, jib, or spinnaker custom fit to your particular boat and sailing type. Give us a call for more information.

Our mission is to supply you with the highest quality and best fit boat covers, trampolines, sails, and line kits plus expert advice and information so you can keep your boat on the water for as long as possible. If you need additional info our website has links to the Venture 15 Banana Hull (and Straight Hull) Assembly Manual.



Venture 15 Mast and Boom Measurements







## FIGURE 4: Boom Profile Fore Edge View