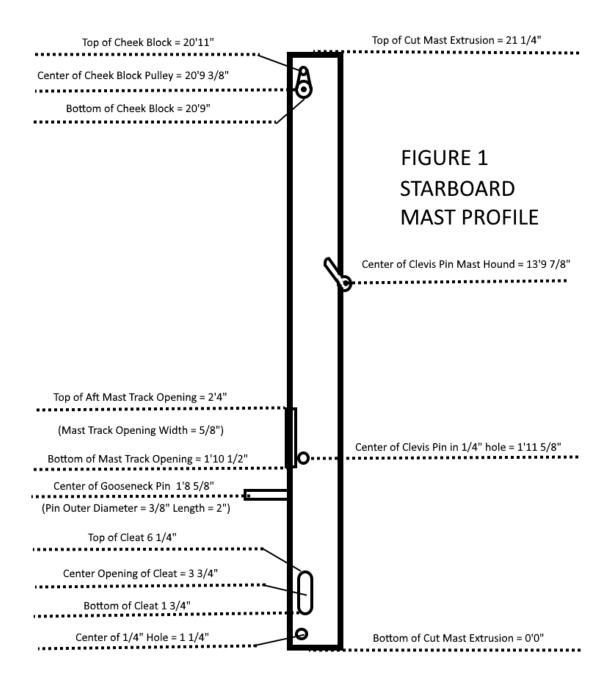

expert sailmaker has years of sailing experience to craft a custom sail just for you. For precision, your sail is first computer designed via a specialized sailmaking program, cut on our large textile CNC plotter cutter, then hand assembled and sewn by our expert staff. We are more than happy to build you a new sail, jib, or spinnaker custom fit to your particular boat and sailing type. Give us a call for more information.

Our mission is to supply you with the highest quality and best fit boat covers, trampolines, sails, and line kits plus expert advice and information so you can keep your boat on the water for as long as possible. If you need additional info our website has links to the Venture 15 Banana Hull (and Straight Hull) Assembly Manual.



Venture 15 Mast and Boom Measurements







## FIGURE 4: Boom Profile Fore Edge View