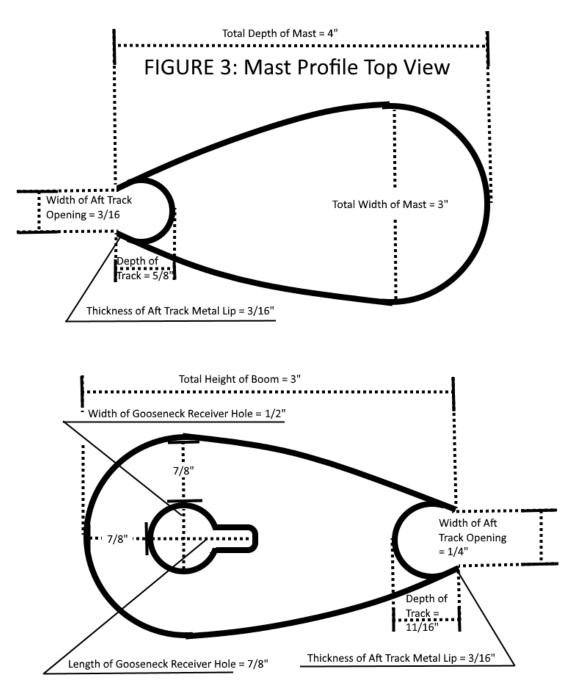

rt sailmaker has years of sailing experience to craft a custom sail just for you. For precision, your sail is first computer designed via a specialized sailmaking program, cut on our large textile CNC plotter cutter, then hand assembled and sewn by our expert staff. We are more than happy to build you a new sail, jib, or spinnaker custom fit to your particular boat and sailing type. Give us a call for more information.

Our mission is to supply you with the highest quality and best fit boat covers, trampolines, sails, and line kits plus expert advice and information so you can keep your boat on the water for as long as possible. If you need additional info our website has links to the Venture 15 Banana Hull (and Straight Hull) Assembly Manual.



Venture 15 Mast and Boom Measurements







## FIGURE 4: Boom Profile Fore Edge View