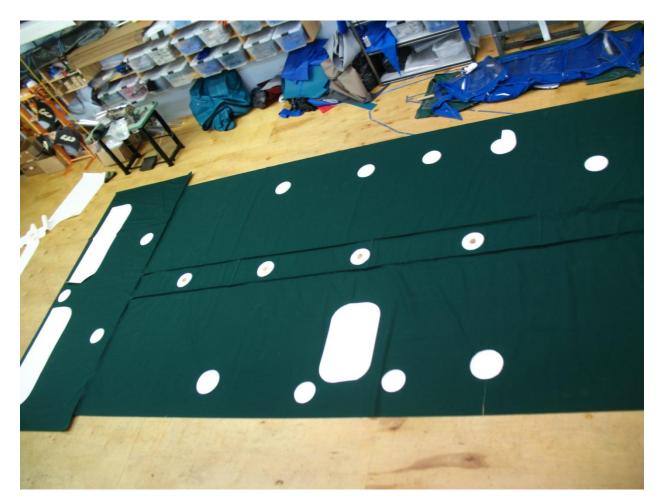

The above photo shows the number of reinforcements we add to our custom pontoon boat covers. We reinforce around all bimini top cutouts and mounting hardware as well as over the windshield and at each pole support. Any other places on the cover that may wear are also reinforced.