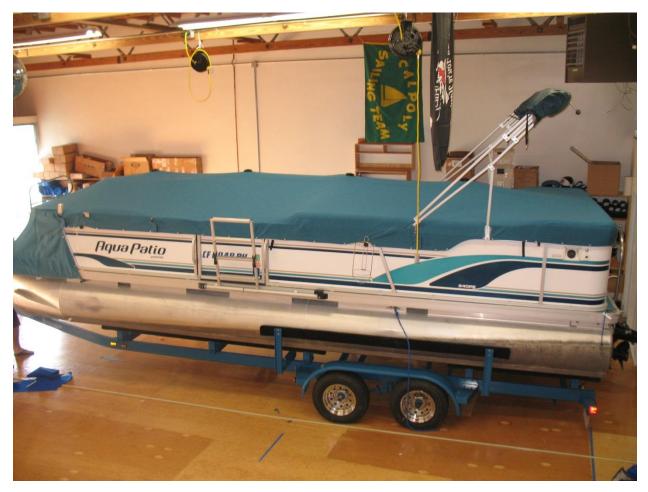

The above photo shows the number of reinforcements we add to our custom pontoon boat covers. We reinforce around all bimini top cutouts and mounting hardware as well as over the windshield and at each pole support. Any other places on the cover that may wear are also reinforced.