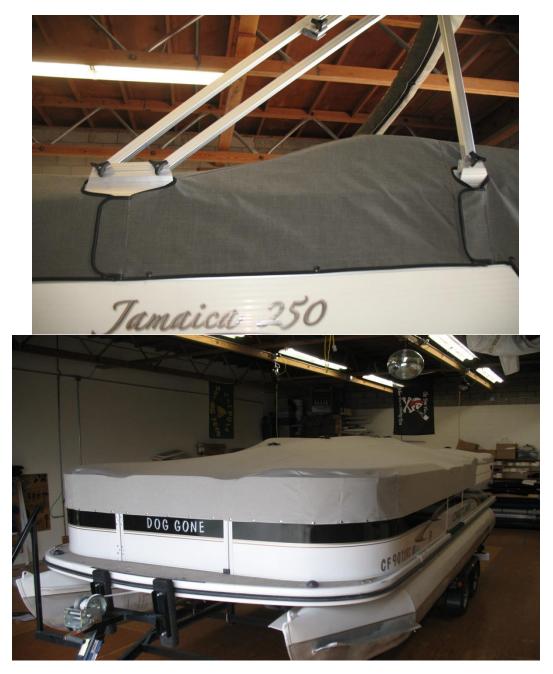

Integrated vents and pole supports are added down the centerline of each cover to prevent puddling and to promote air circulation. If your boat is prone to mildew or wet carpets after storage we do have solar powered vent fans available. We cut out and reinforce around all bimini cutouts as well as add velcro flaps to prevent insects from infiltrating the cover. Cutouts may also be added around the bumper stops on the trailer so the cover can be put on after the boat is put on the trailer.